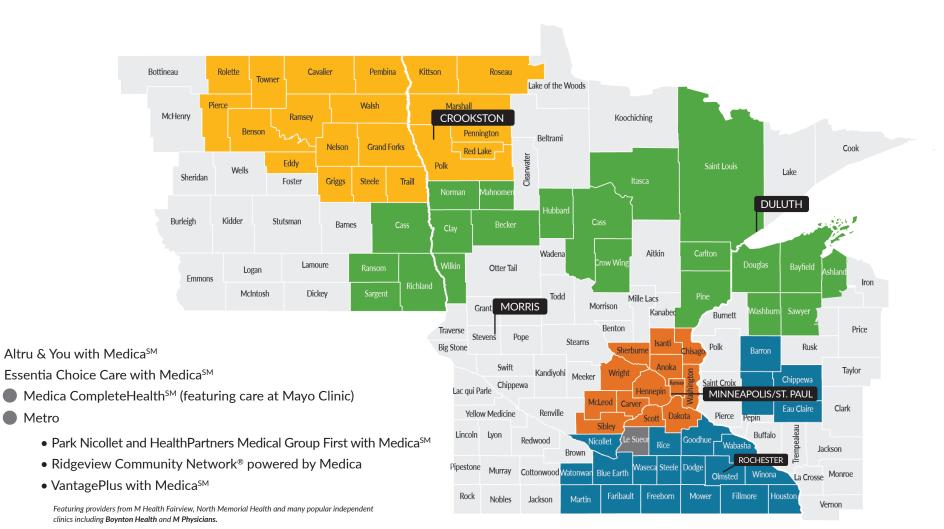

## **ACO Service Area Map**

Metro

## ACO options in your area

To be eligible for the ACO, you must live or work in the county where the network is offered. You and your family members must receive care through the same ACO, but you can move freely within the ACO without a referral. Review the chart to see which ACOs are in your area.

## Visit Medica.com/UofM

to learn more about each ACO network's unique features and services.

| REGION            | Twin Cities area:<br>Twin Cities metro area                                                                                                                                                                                                                                                                                                                                                                                                                                |                                                                                                                                | Rochester area:<br>Southern Minnesota<br>and western<br>Wisconsin                                                                                                                                                       | Duluth area:<br>Northern<br>Minnesota,<br>southeastern<br>North Dakota and<br>northern Wisconsin                                                                                                                                                 | Crookston area:<br>Northwestern<br>Minnesota and<br>northeastern<br>North Dakota                                                                                                                    |  |
|-------------------|----------------------------------------------------------------------------------------------------------------------------------------------------------------------------------------------------------------------------------------------------------------------------------------------------------------------------------------------------------------------------------------------------------------------------------------------------------------------------|--------------------------------------------------------------------------------------------------------------------------------|-------------------------------------------------------------------------------------------------------------------------------------------------------------------------------------------------------------------------|--------------------------------------------------------------------------------------------------------------------------------------------------------------------------------------------------------------------------------------------------|-----------------------------------------------------------------------------------------------------------------------------------------------------------------------------------------------------|--|
| AVAILABLE<br>ACOS | Park Nicollet and HealthPartners Medical Group First with Medica <sup>SM</sup> Ridgeview Community Network <sup>®</sup> powered by Medica VantagePlus with Medica <sup>SM</sup> Featuring providers from M Health Fairview, North Memorial Health, and many popular independent clinics including <b>Boynton Health</b> and <b>M Physicians.</b>                                                                                                                           |                                                                                                                                | Medica<br>CompleteHealth <sup>SM</sup><br>(featuring care at<br>Mayo Clinic)                                                                                                                                            | Essentia Choice<br>Care with Medica <sup>SM</sup>                                                                                                                                                                                                | Altru & You<br>with Medica <sup>SM</sup>                                                                                                                                                            |  |
| COUNTIES          | Minnesota counties: You must live or work in the 14 area to be able to pick one of the Anoka Carver Chisago Dakota Hennepin Isanti Le Sueur  If you live or work in the 14- area, you can choose any Two that each ACO has counties providers are located:  Park Nicollet and HealthPartners Medical Group First counties: Anoka Carver Dakota Hennepin Ramsey Scott Washington  Ridgeview Community Network counties: Carver Scott Hennepin Sibley Le Sueur Wright McLeod | he Twin Cities ACOs:  McLeod Ramsey Scott Sherburne Sibley Washington Wright -county Twin Cities metro vin Cities ACO but know | Minnesota counties: Blue Earth Dodge Faribault Fillmore Freeborn Goodhue Houston Le Sueur Martin Mower Nicollet Olmsted Rice Steele Wabasha Waseca Watonwan Winona  Wisconsin counties: Barron Chippewa Dunn Eau Claire | Minnesota counties: Becker Carlton Cass Clay Crow Wing Hubbard Itasca Mahnomen Norman Pine St. Louis Wilkin  North Dakota counties: Cass Ransom Richland Sargent  Wisconsin counties: Ashland* Bayfield Douglas Sawyer* Washburn *partial county | Minnesota counties: Kittson Marshall Pennington Polk Red Lake Roseau  North Dakota counties: Benson Cavalier Eddy Grand Forks Griggs Nelson Pembina Pierce Ramsey Rolette Steel Towner Traill Walsh |  |